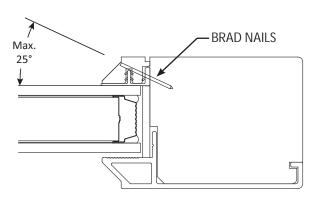

## ITEMS REQUIRED BY INSTALLER

- Minimum 3/4" length 18 gauge brad nails
- Brad nail gun

## **GLAZING BEAD APPLICATION**

- The glazing bead is cut to size at the factory.
- Attach the glazing beads with 18 GA x 3/4" brad nails, placing them 1" from each end and spaced 6-8" apart on center thereafter, ensuring a maximum angle of 25°.

Bead installation is the same for all product types. Ultra sash shown for simplicity.