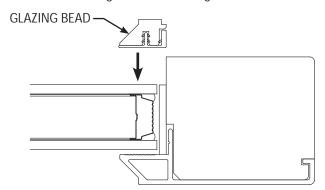

## **ITEMS PROVIDED BY KOLBE**

- Glazing bead 4 pcs per sash/panel\*
- \* The glazing bead on your unit may vary from the profile shown in these instructions

## **GLAZING BEAD APPLICATION**

- The glazing bead is cut to size at the factory.
- Attach the glazing beads with 18 GA x 3/4" brad nails, placing them 1" from each end and spaced 6-8" apart on center thereafter, ensuring a maximum angle of 25°.

Bead installation is the same for all product types. Ultra sash shown for simplicity.