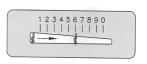

### **Introduction**

- Rekeying should be done by a qualified locksmith.
- Cylinder designs vary. HOPPE supplies CES brand cylinders and non-logo cylinders.
- Cylinders feature Schlage® SC1 keyways and may be rekeyed using Schlage® rekey kits.
- Cylinders should be rekeyed to an existing Schlage® key whenever possible.
- The HOPPE key gauge measures key cuts 1 through 9 the same as a Schlage® key gauge.
- If rekeying a CES cylinder with CES pins, use the CES pin number that corresponds with the measured key cut.
- If rekeying a CES cylinder with Schlage® pins, use the Schlage® pin number that is one less than the measured key cut. A key cut measuring 4 uses a #3 Schlage® pin.
- If rekeying a non-logo cylinder with Schlage® pins, then use the Schlage® pin number that corresponds with the measured key cut.
- If rekeying a non-logo cylinder with CES pins, use the CES pin number that is one higher than the measured key cut. A key cut measuring 4 uses a #5 CES pin.

#### Determine CORE PIN size with KEYING GAUGE

Insert desired CORE PIN into the appropriate cylinder pin hole.

- Note: for cylinder designs featuring six pin holes, the innermost hole (furthest from the key face) is left blank.
- Insert HOUSING PIN
- Insert SPRING
- Repeat until all PINS have been replaced and install PLASTIC INSERT OR install SET SCREW and repeat until all PINS have been replaced.