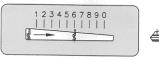

### **Introduction**

- Rekeying should be done by a qualified locksmith.
- Cylinder designs vary. HOPPE supplies CES brand cylinders and non-logo cylinders.
- Cylinders feature Schlage® SC1 keyways and may be rekeyed using Schlage® rekey kits.
- Cylinders should be rekeyed to an existing Schlage® key whenever possible.
- The HOPPE key gauge measures key cuts 1 through 9 the same as a Schlage® key gauge.
- If rekeying a CES cylinder with CES pins, use the CES pin number that corresponds with the measured key cut.
- If rekeying a CES cylinder with Schlage® pins, use the Schlage® pin number that is one less than the measured key cut. A key cut measuring 4 uses a #3 Schlage® pin.
- If rekeying a non-logo cylinder with Schlage® pins, then use the Schlage® pin number that corresponds with the measured key cut.
- If rekeying a non-logo cylinder with CES pins, use the CES pin number that is one higher than the measured key cut. A key cut measuring 4 uses a #5 CES pin.

#### Determine CORE PIN size with KEYING GAUGE

Insert desired CORE PIN into the appropriate cylinder pin hole.

- Note: for cylinder designs featuring six pin holes, the innermost hole (furthest from the key face) is left blank.
- Insert HOUSING PIN
- Insert SPRING
- Repeat until all PINS have been replaced and install PLASTIC INSERT OR install SET SCREW and repeat until all PINS have been replaced.