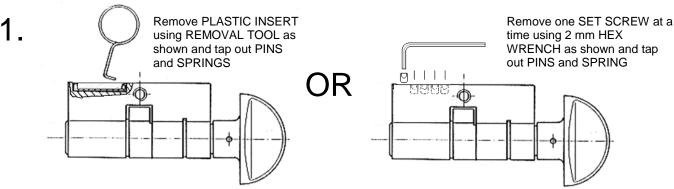

## Steps to Rekey

2.

#### Determine CORE PIN size with KEYING GAUGE

Insert desired CORE PIN into the appropriate cylinder pin hole.

- Note: for cylinder designs featuring six pin holes, the innermost hole (furthest from the key face) is left blank.
- Insert HOUSING PIN
- Insert SPRING
- Repeat until all PINS have been replaced and install PLASTIC INSERT OR install SET SCREW and repeat until all PINS have been replaced.