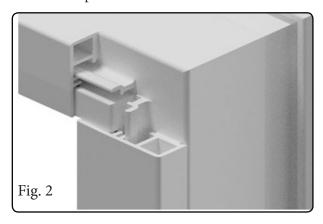

### PRE-MEASURE

See Fig. 2. Check to make sure your parts are cut to the correct length. The horizontals should run through. Cut the groove out to allow clearance for the frame groove filler to lay down flat. This is done to both the head and sill frame filler parts.