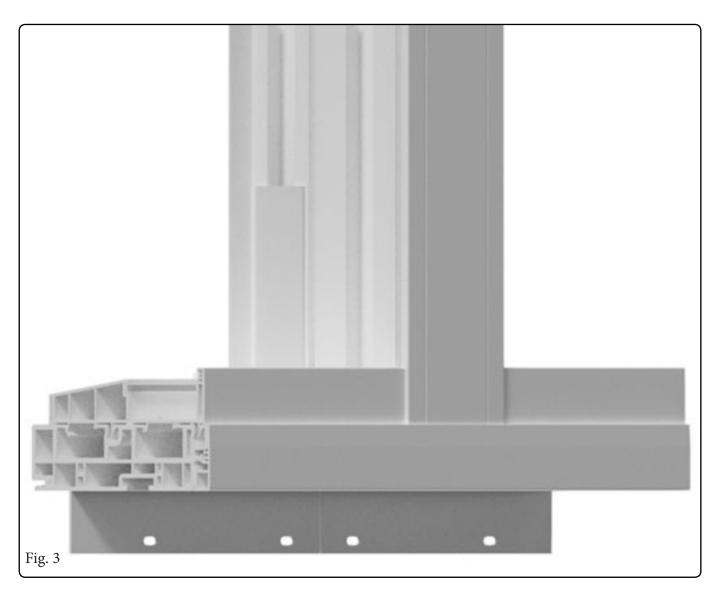

### **INSTALL ON MULL**

See Fig. 3. If you have a mulled assembly the flush frame groove fillers will be installed full length across the mulled joint.