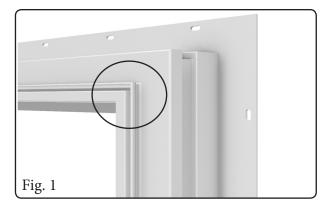

### **CLEANING**

See Fig. 1. On the interior side of the window take a utility knife and remove the welded material in each accessory groove corner so that when applying the flush frame groove filler it has room to snap in and lay down flat.