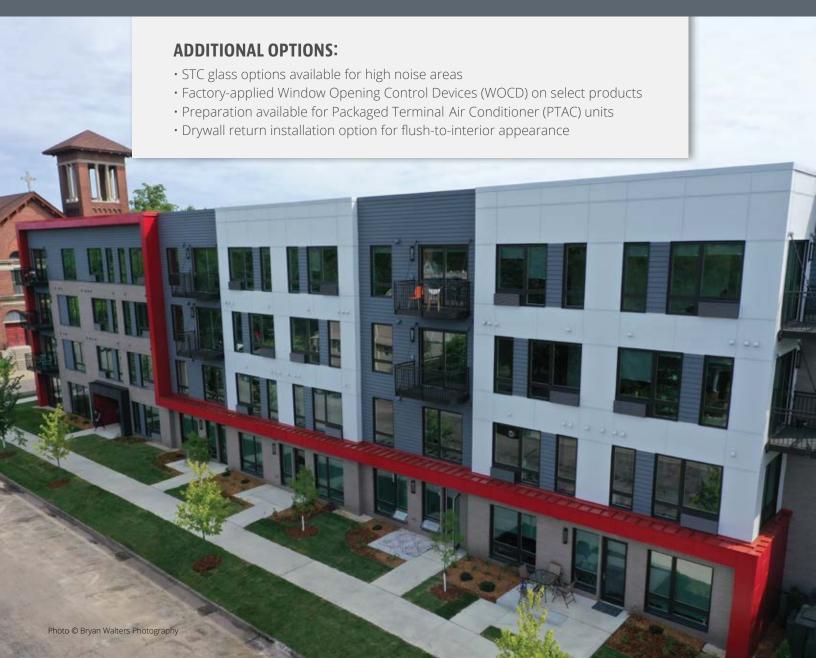

#### THE FORGENT SERIES OFFERS:

- Energy efficiency & impact performance options to meet local climate demands
- An advanced ladder design with multiple chambers for high performance & strength
- Ability to meet or exceed ENERGY STAR® requirements for every zone in the U.S. with standard glass types
- Welded sash & frame corners to prevent air & water infiltration
- Innovative Glastra material for low maintenance & durability
- Three convenient certified installation methods: integral nailing fin, installation clips,
  & screw through frame