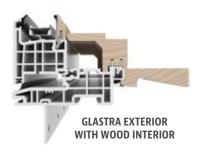

## PROPRIETARY GLASTRA® MATERIAL. UNPRECEDENTED DESIGN.

### **GLASTRA®**

Forgent Series products are comprised of Glastra, a proprietary hybrid of fiberglass and UV stable polymer, formulated for strength and resilience. To suit various performance requirements, a Glastra exterior and a choice of Glastra or Wood interior is available in select colors and finishes.