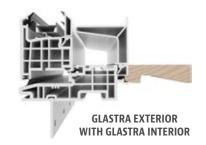

## PROPRIETARY GLASTRA® MATERIAL. UNPRECEDENTED DESIGN.

### **GLASTRA®**

Forgent Series products are comprised of Glastra, a proprietary hybrid of fiberglass and UV stable polymer, formulated for strength and resilience. To suit various performance requirements, a Glastra exterior and a choice of Glastra or Wood interior is available in select colors and finishes.