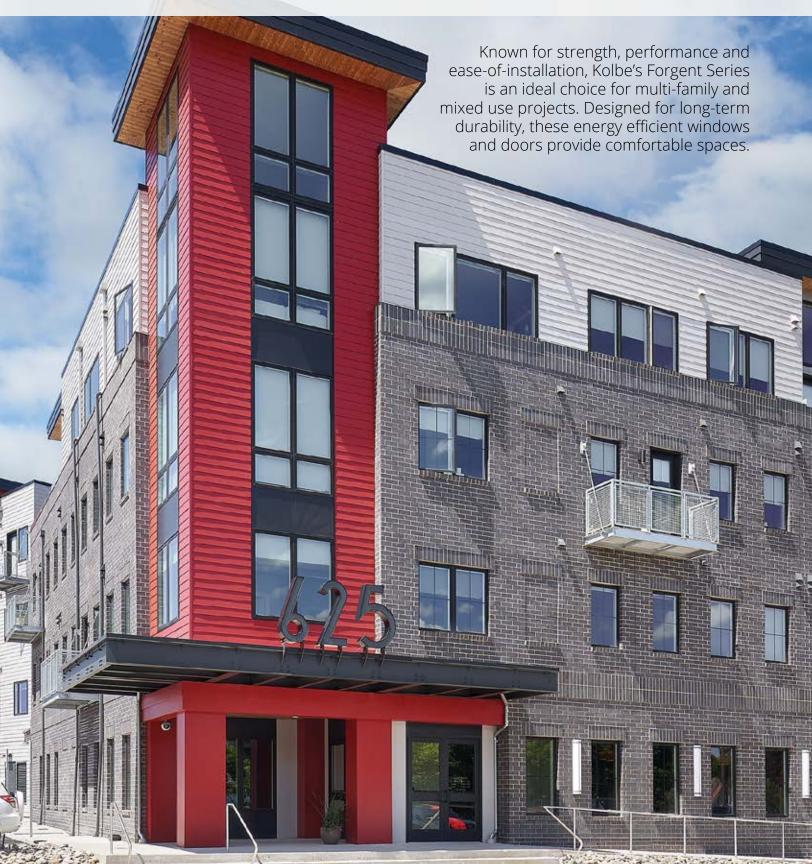

### **MULTI-FAMILY & MIXED USE**

## **FORGENT® SERIES**

### STRENGTH. PERFORMANCE. EASE OF INSTALLATION.

### THE FORGENT® SERIES

Kolbe's Forgent Series windows and doors feature a proprietary material and thoughtful design, making them simple, convenient and easy to install. Coordinated with construction timelines, the units are delivered to the jobsite ready for efficient installation, making the Forgent Series a perfect choice for any multi-family or mixed use project.