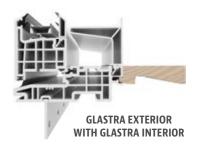

# PROPRIETARY GLASTRA® MATERIAL. UNPRECEDENTED DESIGN.

### **GLASTRA®**

Forgent Series products are comprised of Glastra, a proprietary hybrid of fiberglass and UV stable polymer, formulated for strength and resilience. To suit various performance requirements, a Glastra exterior and a choice of Glastra or Wood interior is available in select colors and finishes