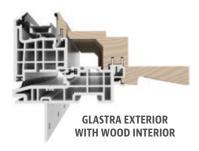

# PROPRIETARY GLASTRA® MATERIAL. UNPRECEDENTED DESIGN.

### **GLASTRA®**

Forgent Series products are comprised of Glastra, a proprietary hybrid of fiberglass and UV stable polymer, formulated for strength and resilience. To suit various performance requirements, a Glastra exterior and a choice of Glastra or Wood interior is available in select colors and finishes