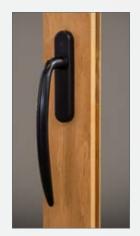

## HOPPE® HARDWARE STYLES & FINISHES

All configurations are offered with a choice of lever styles or a 180° Inset Handle with a flush pull. Choose from interior lever style handles with an exterior pull, or pair up the Dallas interior handle with a coordinating Dallas exterior handle.

Dallas -Shown in Matte Black

Atlanta -Shown in Matte Black (Also available in Satin Nickel & Rustic Umber)

Amsterdam -Shown in Stainless Steel

Shown in Silver (Also available in Matte Black & Rustic Umber)