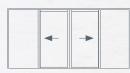

CONFIGURATIONS Kolbe's Stretta sliding door is available in 2-, 3- or 4-panel bi-parting configurations, with maximum panel widths up to 118" and maximum panel heights up to 141".

2-Wide (Stationary Panel)

2-Wide (Direct Set)

3-Wide (Stationary Panel)

3-Wide (Direct Set)

4-Wide (Direct Sets)

NOTE: Not available for pocketing configurations. Please consult your local Kolbe dealer for specific product details.