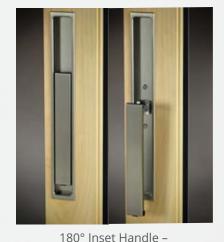

## HOPPE® HARDWARE STYLES & FINISHES

All configurations are offered with a choice of lever styles or a 180° Inset Handle with a flush pull. Choose from interior lever style handles with an exterior pull, or pair up the Dallas interior handle with a coordinating Dallas exterior handle.