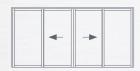

CONFIGURATIONS Kolbe's Stretta sliding door is available in 2-, 3- or 4-panel bi-parting configurations, with maximum panel widths up to 118" and maximum panel heights up to 141".

2-Wide (Stationary Panel)

2-Wide (Direct Set)

3-Wide (Stationary Panel)

3-Wide (Direct Set)

4-Wide (Direct Sets)

NOTE: Not available for pocketing configurations. Please consult your local Kolbe dealer for specific product details.