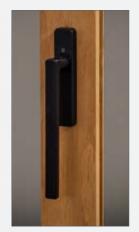

## HOPPE® HARDWARE STYLES & FINISHES

All configurations are offered with a choice of lever styles or a 180° Inset Handle with a flush pull. Choose from interior lever style handles with an exterior pull, or pair up the Dallas interior handle with a coordinating Dallas exterior handle.

Dallas -Shown in Matte Black

Atlanta -Shown in Matte Black (Also available in Satin Nickel & Rustic Umber)

Amsterdam -Shown in Stainless Steel

Shown in Silver (Also available in Matte Black & Rustic Umber)