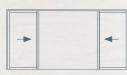

CONFIGURATIONS Kolbe's Stretta sliding door is available in 2-, 3- or 4-panel bi-parting configurations, with maximum panel widths up to 118" and maximum panel heights up to 141".

2-Wide (Stationary Panel)

2-Wide (Direct Set)

3-Wide (Stationary Panel)

3-Wide (Direct Set)

4-Wide (Direct Sets)

NOTE: Not available for pocketing configurations. Please consult your local Kolbe dealer for specific product details.