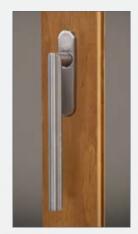

## HOPPE® HARDWARE STYLES & FINISHES

All configurations are offered with a choice of lever styles or a 180° Inset Handle with a flush pull. Choose from interior lever style handles with an exterior pull, or pair up the Dallas interior handle with a coordinating Dallas exterior handle.

Dallas -Shown in Matte Black

Atlanta -Shown in Matte Black (Also available in Satin Nickel & Rustic Umber)

Amsterdam -Shown in Stainless Steel

Shown in Silver (Also available in Matte Black & Rustic Umber)