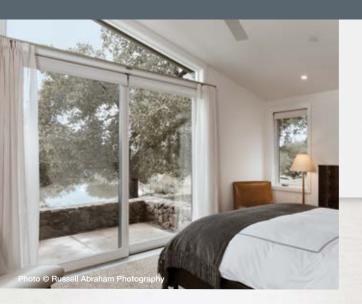

## Kolbe's NEW Stretta™ Sliding Door

Kolbe is proud to introduce the **Stretta<sup>™</sup> sliding door** as part of its expanded VistaLuxe® WD LINE. This innovative door features expansive panels that glide effortlessly, ensuring smooth operation. The advanced perimeter locking system creates a secure seal around all four sides when closed, significantly enhancing performance against air, water, and noise infiltration. This ensures a quieter, more comfortable living environment and improved energy efficiency.

CONFIGURATIONS Kolbe's Stretta sliding door is available in 2-, 3- or 4-panel bi-parting configurations, with maximum panel widths up to 118" and maximum panel heights up to 141".

2-Wide (Stationary Panel)

2-Wide (Direct Set)

3-Wide (Stationary Panel)

3-Wide (Direct Set)

4-Wide (Direct Sets)

NOTE: Not available for pocketing configurations. Please consult your local Kolbe dealer for specific product details.